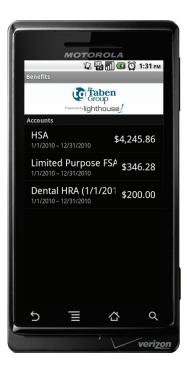

Now you can use your smartphone to easily check your available balances, submit claims, and upload pictures of receipts using an iPhone, iPod Touch, iPad or Android-powered device with TabenFlex Mobile, powered by Lighthouse1.

If you're one of the millions who are riding the smartphone wave, you know how convenient it is to use mobile apps. Now, by using your smartphone to access your HRA, HSA and/or FSA account balances, you'll know how much money you have available to spend on qualified medical expenses at the time of purchase.

## You'll also be able to:

- Check FSA, HRA and HSA account balances
- File new claims
- · Upload receipts using your mobile device's camera
- View account activity and receive alerts via text message

Your health benefit app was designed by Evolution1 to work just like other apps on your mobile device, making it easy to learn and use.