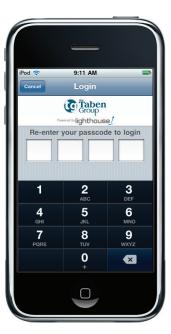

## The Taben Group and Evolution1 make it easy for you to install

**the app.** You'll be notified via https://thetabengroup.lh1ondemand.com with a link from the Apple App Store or Google Play. You'll use the same username and password you use to access https://thetabengroup.lh1ondemand.com and the login process is identical.

If you exceed the maximum number of failed login attempts, your account will become locked. You'll see support contact information on your mobile device, so you can easily call to get your password reset. Or, you can reset it by clicking the Forget Password link on https://thetabengroup.lh1ondemand.com.

Once you have installed your health benefit app, login is easy.

We hope you'll enjoy the convenience and added assurance that TabenFlex Mobile provides.

At The Taben Group, we work hard every day to help you get the most benefit from your HRA, HSA, or FSA accounts.