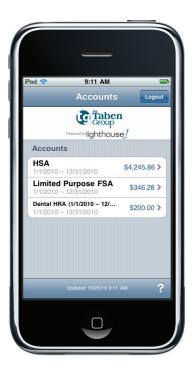

Now you can use your smartphone to easily check your available balances, submit claims, and upload pictures of receipts using an iPhone, iPod Touch, iPad or Android-powered device with TabenFlex Mobile, powered by Lighthouse1.

If you're one of the millions who are riding the smartphone wave, you know how convenient it is to use mobile apps. Now, by using your smartphone to access your HRA, HSA and/or FSA account balances, you'll know how much money you have available to spend on qualified medical expenses at the time of purchase.

## You'll also be able to:

- Check FSA, HRA and HSA account balances
- File new claims
- · Upload receipts using your mobile device's camera
- View account activity and receive alerts via text message

Your health benefit app was designed by Evolution1 to work just like other apps on your mobile device, making it easy to learn and use.